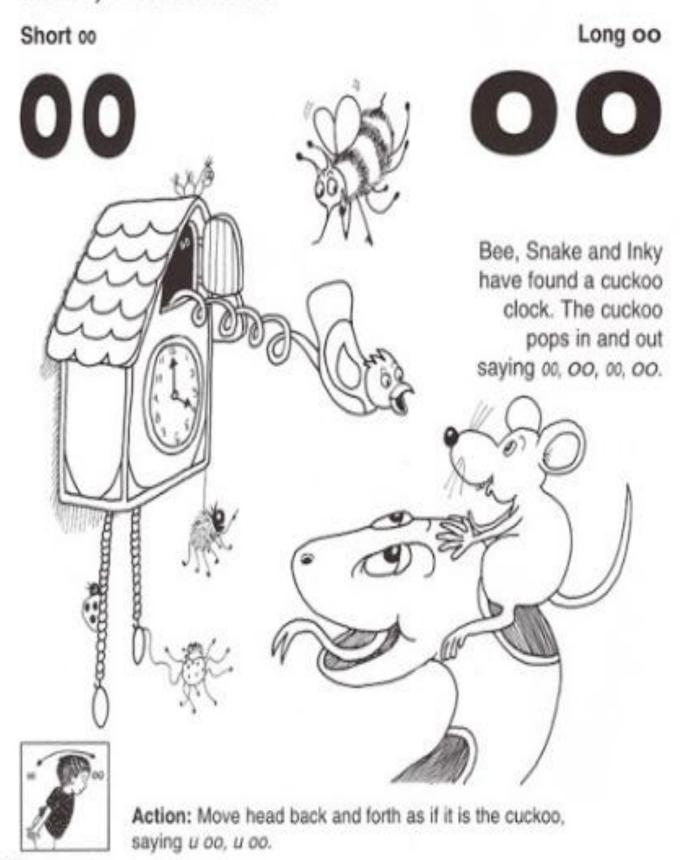

To show the different sounds, the oo (as in foot) and oo (as in moon) are shown by thin and fat letters.