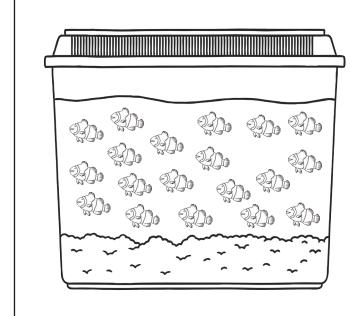

### Estimate the Number of Fish

Estimate how many fish are in the fish tank then write your estimate.

Count how many fish are in the fish tank then write your answer.

Estimate \_\_\_\_\_

Count \_\_\_\_\_

Estimate \_\_\_\_\_

Count \_\_\_\_\_

Estimate \_\_\_\_\_

Count \_\_\_\_\_

Estimate \_\_\_\_\_

Count \_\_\_\_\_