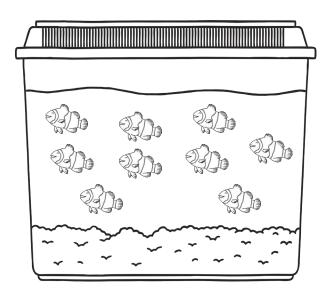

### Estimate the Number of Fish

Estimate how many fish are in the fish tank then write your estimate.

Count how many fish are in the fish tank then write your answer.

Estimate \_\_\_\_\_

Count \_\_\_\_\_

Estimate \_\_\_\_\_

Count \_\_\_\_\_

Estimate \_\_\_\_\_

Count \_\_\_\_\_

Estimate \_\_\_\_\_

Count \_\_\_\_\_