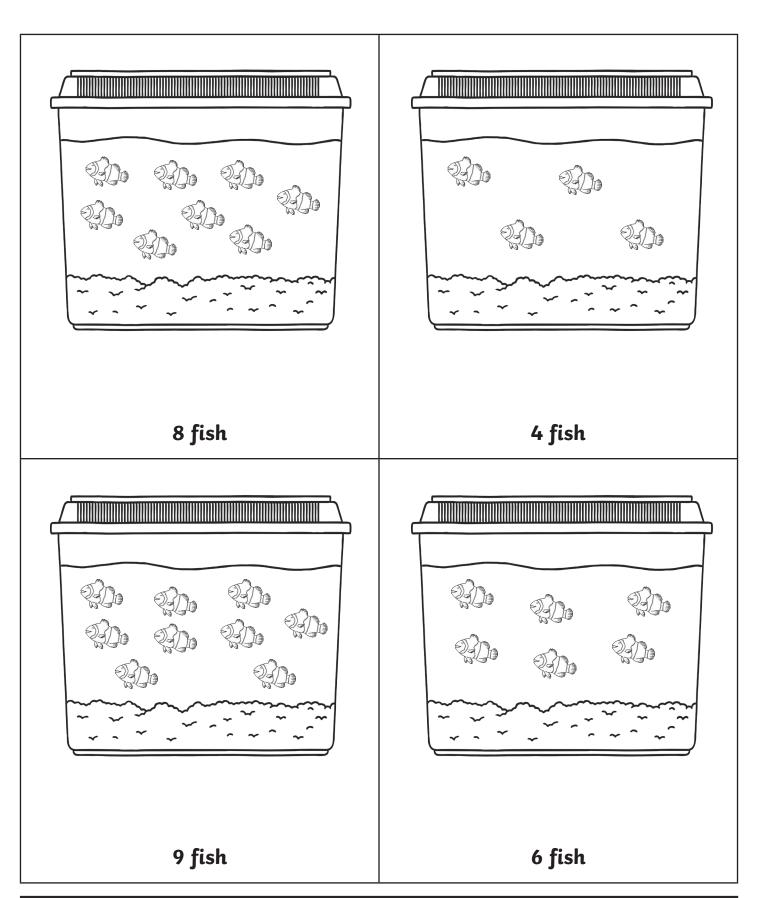

### Estimate the Number of Fish

Estimate how many fish are in the fish tank then write your estimate.

Count how many fish are in the fish tank then write your answer.

Estimate \_\_\_\_\_

Count \_\_\_\_\_

Estimate \_\_\_\_\_

Count \_\_\_\_\_

Estimate \_\_\_\_\_

Count \_\_\_\_\_

Estimate \_\_\_\_\_

Count \_\_\_\_\_

## Estimate the Number of Fish **Answers**