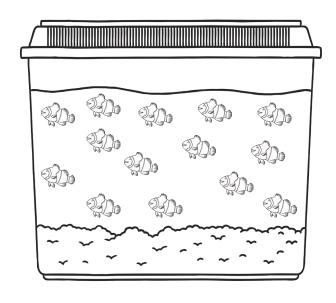

### Estimate the Number of Fish

Estimate how many fish are in the fish tank then write your estimate.

Count how many fish are in the fish tank then write your answer.

Estimate \_\_\_\_\_

Count \_\_\_\_\_

Estimate \_\_\_\_\_

Count \_\_\_\_\_

Estimate \_\_\_\_\_

Count \_\_\_\_\_

Estimate \_\_\_\_\_

Count \_\_\_\_\_