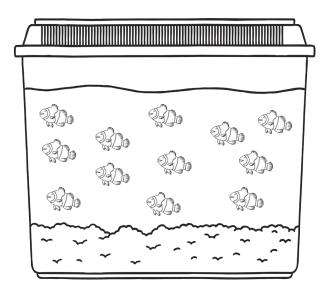

### Estimate the Number of Fish

Estimate how many fish are in the fish tank then write your estimate.

Count how many fish are in the fish tank then write your answer.

Estimate \_\_\_\_\_

Count \_\_\_\_\_

Estimate \_\_\_\_\_

Count \_\_\_\_\_

Estimate \_\_\_\_\_

Count \_\_\_\_\_

Estimate \_\_\_\_\_

Count \_\_\_\_\_