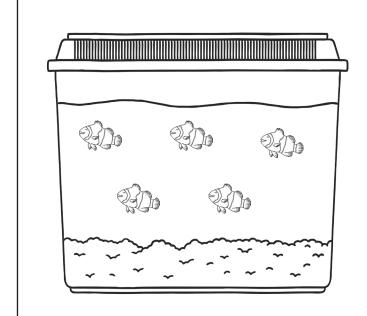

### Estimate the Number of Fish

Estimate how many fish are in the fish tank then write your estimate.

Count how many fish are in the fish tank then write your answer.

Estimate \_\_\_\_\_

Count \_\_\_\_\_

Estimate \_\_\_\_\_

Count \_\_\_\_\_

Estimate \_\_\_\_\_

Count \_\_\_\_\_

Estimate \_\_\_\_\_

Count \_\_\_\_\_