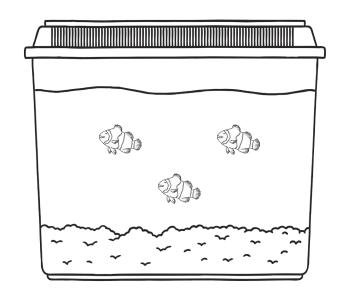

### Estimate the Number of Fish

Estimate how many fish are in the fish tank then write your estimate.

Count how many fish are in the fish tank then write your answer.

Estimate \_\_\_\_\_

Count \_\_\_\_\_

Estimate \_\_\_\_\_

Count \_\_\_\_\_

Estimate \_\_\_\_\_

Count \_\_\_\_\_

Estimate \_\_\_\_\_

Count \_\_\_\_\_