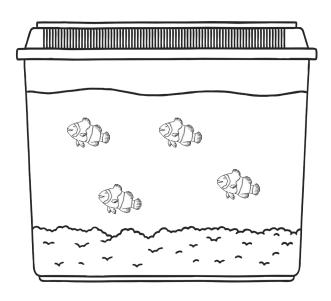

### Estimate the Number of Fish

Estimate how many fish are in the fish tank then write your estimate.

Count how many fish are in the fish tank then write your answer.

Estimate \_\_\_\_\_

Count \_\_\_\_\_

Estimate \_\_\_\_\_

Count \_\_\_\_\_

Estimate \_\_\_\_\_

Count \_\_\_\_\_

Estimate \_\_\_\_\_

Count \_\_\_\_\_