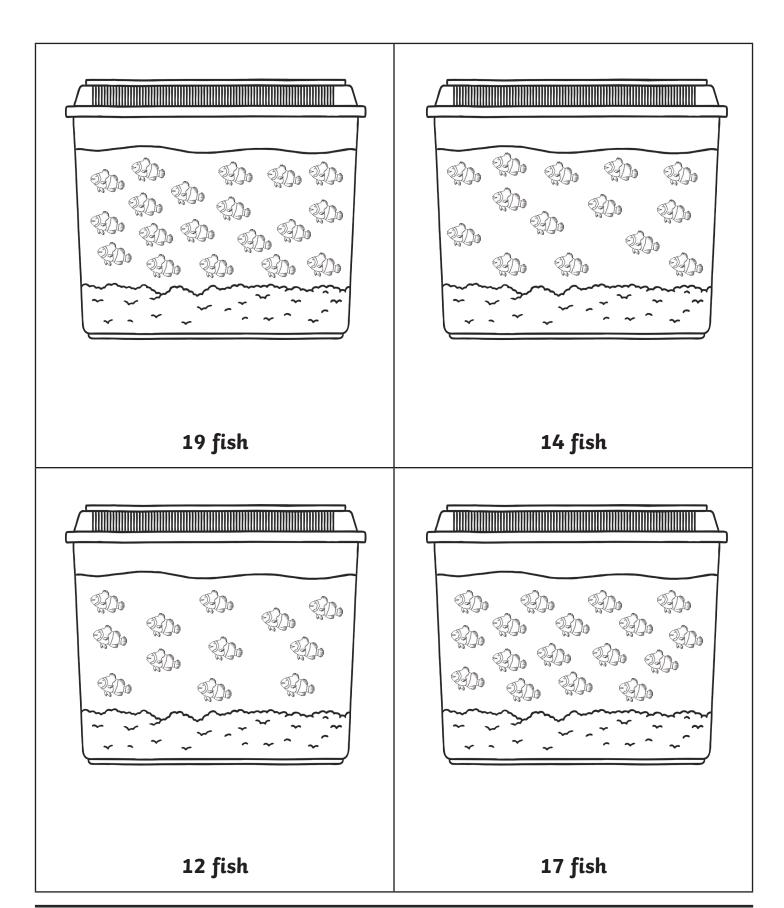

### Estimate the Number of Fish

Estimate how many fish are in the fish tank then write your estimate.

Count how many fish are in the fish tank then write your answer.

Estimate \_\_\_\_\_

Count \_\_\_\_\_

Estimate \_\_\_\_\_

Count \_\_\_\_\_

Estimate \_\_\_\_\_

Count \_\_\_\_\_

Estimate \_\_\_\_\_

Count \_\_\_\_\_

# Estimate the Number of Fish **Answers**