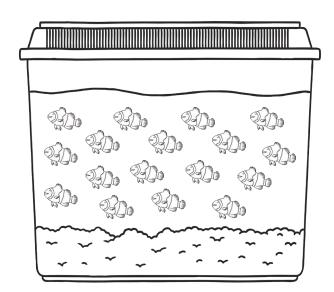

### Estimate the Number of Fish

Estimate how many fish are in the fish tank then write your estimate.

Count how many fish are in the fish tank then write your answer.

Estimate \_\_\_\_\_

Count \_\_\_\_\_

Estimate \_\_\_\_\_

Count \_\_\_\_\_

Estimate \_\_\_\_\_

Count \_\_\_\_\_

Estimate \_\_\_\_\_

Count \_\_\_\_\_