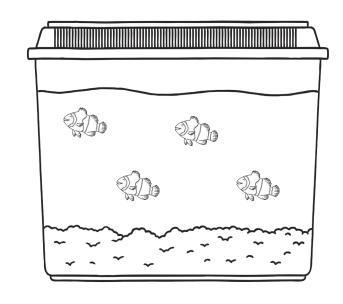

### Estimate the Number of Fish

Estimate how many fish are in the fish tank then write your estimate.

Count how many fish are in the fish tank then write your answer.

Estimate \_\_\_\_\_

Count \_\_\_\_\_

Estimate \_\_\_\_\_

Count \_\_\_\_\_

Estimate \_\_\_\_\_

Count \_\_\_\_\_

Estimate \_\_\_\_\_

Count \_\_\_\_\_