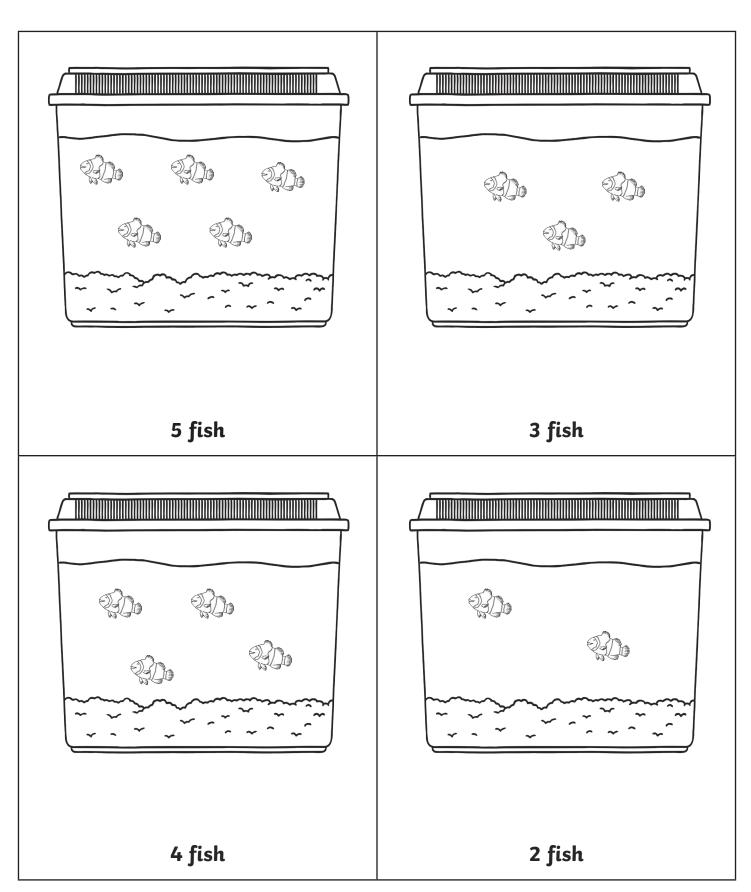

### Estimate the Number of Fish

Estimate how many fish are in the fish tank then write your estimate.

Count how many fish are in the fish tank then write your answer.

Estimate \_\_\_\_\_

Count \_\_\_\_\_

Estimate \_\_\_\_\_

Count \_\_\_\_\_

Estimate \_\_\_\_\_

Count \_\_\_\_\_

Estimate \_\_\_\_\_

Count \_\_\_\_\_

## Estimate the Number of Fish **Answers**