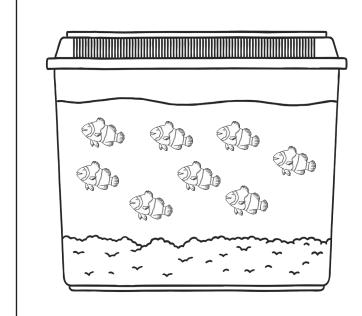

### Estimate the Number of Fish

Estimate how many fish are in the fish tank then write your estimate.

Count how many fish are in the fish tank then write your answer.

Estimate \_\_\_\_\_

Count \_\_\_\_\_

Estimate \_\_\_\_\_

Count \_\_\_\_\_

Estimate \_\_\_\_\_

Count \_\_\_\_\_

Estimate \_\_\_\_\_

Count \_\_\_\_\_