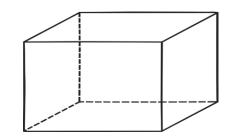

Shape of faces: **rectangular** Number of vertices: **8** Number of edges: **12** Name: **cuboid** 