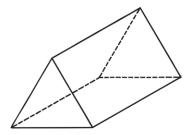

Shape of faces: **square** Number of vertices: **8** Number of edges: **12** Name: **cube** 

Shape of faces: **triangular and rectangular** Number of vertices: **6** Number of edges: **9** Name: **triangular prism** 