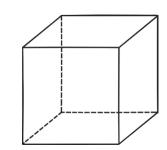

Shape of faces: **square** Number of vertices: **8** Number of edges: **12** Name: **cube** 

Shape of faces: **triangular and rectangular** Number of vertices: **6** Number of edges: **9** Name: **triangular prism** 