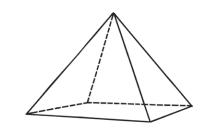

Shape of faces: **circular and rectangle** Number of vertices: **0** Number of edges: **2** Name: **cylinder** 

Shape of faces: **triangular and rectangular** Number of vertices: **5** Number of edges: **8** Name: rectangular **pyramid** 